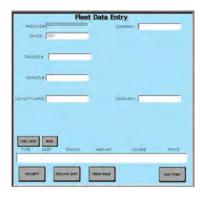

Customizable color screen

Available Truck Fleet Prompts

**Guides Cashier through Prompts** 

### Protect Your Profits with Pre-Authorized Transactions

Cashiers are guided through the prompts required for each driver to provide quick service without expensive training. Incorrect prompt entries are highlighted in red so they can be quickly corrected without paying a fee for a declined transaction. Every transaction can be pre-authorized to lower the risk of fraud and drive offs.

A pre-authorization receipt is printed showing the customer's limits for fuel, reefer, cash advance and items. The cashier can then authorize the dispenser up to the limits with confidence.

### Add Truck Fleet Sales to Your Store's Sales

Ring up 3rd party fleet cards like Comdata, EFS, Fleet One, TCH and T-Chek on the same POS as cigarettes, chips and Coke. Cashiers are guided through the prompts required for each driver to provide quick service without expensive training. Every transaction can be pre-authorized to eliminate the risk of fraud and drive offs.