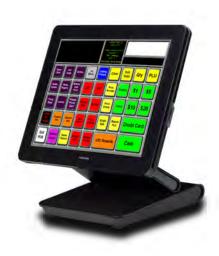

### Easy to Use Touchscreen

Color coded touchscreens reduce cashier training time and errors, building customer loyalty as cashiers quickly and efficiently authorize your customer's transactions, getting them back on the road faster. Touchscreen keyboards are customized to your store's fuel dispenser configuration, unique product mix and operations model.

### Integrated Pump Control

The TravStar1<sup>©</sup> POS interfaces to all major pump dispensers and card readers. Cashiers can track pump status by easy-to-understand icons on the touchscreen and audible alerts. A simple touch can authorize a pump, prepay a pump or display sales information.

### The TravStar1<sup>®</sup> POS System Includes

- TravStar1<sup>©</sup> POS Software
- Toshiba Kiosk with
   Touchscreen
- Toshiba Thermal Receipt Printer
- IDTECH Keyboard & MSR
- Verifone PIN Pad
- 1 Year Hardware Warranty
- Custom System Configuration
- Online Manuals & Training